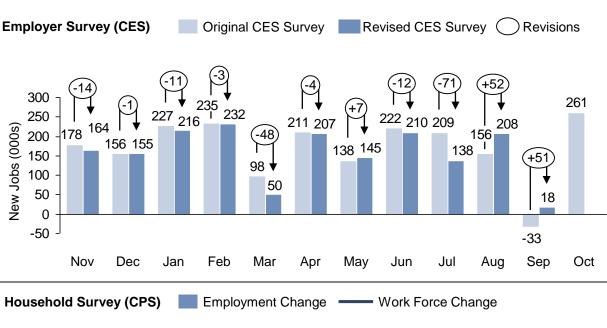

## +261 K

| Predictions                                            |                           |             |
|--------------------------------------------------------|---------------------------|-------------|
| ADP                                                    |                           | 225 000     |
|                                                        |                           | 235,000     |
| Consensus (Dow Jones)                                  |                           | 190,000     |
| Jobs                                                   | Current                   | Previous    |
| Employer Survey                                        | 261,000                   | -33,000     |
| Household Survey                                       | -484,000                  | 906,000     |
| Unemployment Rate                                      | 4.1%                      | 4.2%        |
| U6-Unemployment Rate                                   | 7.9%                      | 8.3%        |
| 4-Wk Avg UI Initial Claims                             | 232,500                   | 239,750     |
| Long-Term Unemployed                                   | 1.6 million               | 1.7 million |
| Labor Force                                            | Current                   | Previous    |
| Work Force Change                                      | -765,000                  | 575,000     |
| Participation Rate                                     | 62.7                      | 63.1        |
| Wages                                                  | Current                   | Previous    |
| YoY Percent Change In Avg Hourly Earnings              | 2.4%                      | 2.8%        |
| Avg Weekly Earnings                                    | \$912.6                   | \$913.0     |
| Analysis                                               |                           |             |
| Change In 25-54<br>Employment-Pop Ratio<br>Under Trump | +0.6                      |             |
| Net Jobs Added Under<br>Trump                          | +1,469,000                |             |
| Average Monthly Job<br>Growth Under Trump              | 163,000                   |             |
| Jobs Needed Per Month<br>For Presidential Record       | 246,000                   |             |
| Note: Descident Turner is beauthor                     | auto di annimat Dunnidant |             |