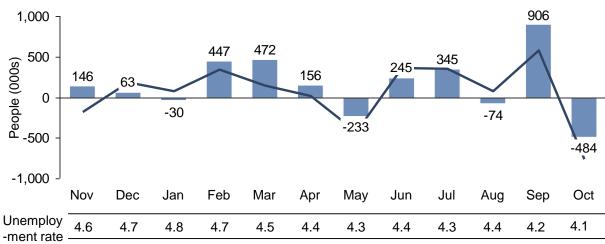

## +261 K

| Predictions                                            |                           |             |
|--------------------------------------------------------|---------------------------|-------------|
| ADP                                                    |                           | 225 000     |
|                                                        |                           | 235,000     |
| Consensus (Dow Jones)                                  |                           | 190,000     |
| Jobs                                                   | Current                   | Previous    |
| Employer Survey                                        | 261,000                   | -33,000     |
| Household Survey                                       | -484,000                  | 906,000     |
| Unemployment Rate                                      | 4.1%                      | 4.2%        |
| U6-Unemployment Rate                                   | 7.9%                      | 8.3%        |
| 4-Wk Avg UI Initial Claims                             | 232,500                   | 239,750     |
| Long-Term Unemployed                                   | 1.6 million               | 1.7 million |
| Labor Force                                            | Current                   | Previous    |
| Work Force Change                                      | -765,000                  | 575,000     |
| Participation Rate                                     | 62.7                      | 63.1        |
| Wages                                                  | Current                   | Previous    |
| YoY Percent Change In Avg Hourly Earnings              | 2.4%                      | 2.8%        |
| Avg Weekly Earnings                                    | \$912.6                   | \$913.0     |
| Analysis                                               |                           |             |
| Change In 25-54<br>Employment-Pop Ratio<br>Under Trump | +0.6                      |             |
| Net Jobs Added Under<br>Trump                          | +1,469,000                |             |
| Average Monthly Job<br>Growth Under Trump              | 163,000                   |             |
| Jobs Needed Per Month<br>For Presidential Record       | 246,000                   |             |
| Note: Descident Turner is beauthor                     | auto di annimat Dunnidant |             |

Note: President Trump is benchmarked against President Clinton's record with the assumption that, like President Clinton, President Trump will be in office for two terms.

SOURCES: BLS, DOL, HPS

Note: The unemployment rate drops when the amount of new jobs (change in employment) is greater than the change in the labor force