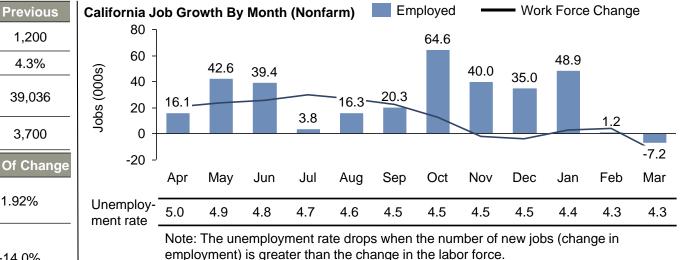

## HPS CALIFORNIA JOBS FACT SHEET March 2018

Current

-7,200

-7.2K

## Top Ten Highest And Lowest Area Unemployment Rates In California

| Unemployment Rate                                                                                                                                            | 4.3%                                                          | 4.3%                                                                                               |
|--------------------------------------------------------------------------------------------------------------------------------------------------------------|---------------------------------------------------------------|----------------------------------------------------------------------------------------------------|
| 4-Week Rolling Average<br>UI Initial Claims                                                                                                                  | 42,143                                                        | 39,036                                                                                             |
| Change In Workforce                                                                                                                                          | -13,200                                                       | 3,700                                                                                              |
| California Analysis                                                                                                                                          | F                                                             | Rate Of Change                                                                                     |
| Employment Change Year Over<br>Year (March 2017-March 2018)                                                                                                  |                                                               | 1.92%                                                                                              |
| Unemployment Rate Cha<br>Year Over Year (March 2<br>March 2018)                                                                                              |                                                               | -14.0%                                                                                             |
| Job Market                                                                                                                                                   |                                                               | Number of<br>Jobs                                                                                  |
|                                                                                                                                                              |                                                               |                                                                                                    |
| Jobs Created (March 201<br>2018)                                                                                                                             | 7-March                                                       | 363,600                                                                                            |
| •                                                                                                                                                            |                                                               | 363,600<br>27,969                                                                                  |
| 2018)<br>Average Job Growth (Ma                                                                                                                              | rch 2017-<br>rnia                                             | 27,969<br>Rate Of Month                                                                            |
| 2018)<br>Average Job Growth (Ma<br>March 2018)<br>Fastest Growing Califor<br>Industries In March 201                                                         | rch 2017-<br>rnia                                             | 27,969<br>Rate Of Month<br>To Month Job                                                            |
| 2018)<br>Average Job Growth (Ma<br>March 2018)<br>Fastest Growing Califor<br>Industries In March 201<br>Growth<br>Mining & Logging<br>Transport, Warehousing | rch 2017-<br>rnia<br>8 By Job                                 | 27,969<br>Rate Of Month<br>To Month Job<br>Growth<br>0.91%<br>0.25%                                |
| 2018)<br>Average Job Growth (Ma<br>March 2018)<br>Fastest Growing Califor<br>Industries In March 201<br>Growth<br>Mining & Logging                           | rch 2017-<br>rnia<br>8 By Job                                 | 27,969<br>Rate Of Month<br>To Month Job<br>Growth<br>0.91%                                         |
| 2018)<br>Average Job Growth (Ma<br>March 2018)<br>Fastest Growing Califor<br>Industries In March 201<br>Growth<br>Mining & Logging<br>Transport, Warehousing | rch 2017-<br>rnia<br>8 By Job<br>& Utilities<br>as been revis | 27,969<br>Rate Of Month<br>To Month Job<br>Growth<br>0.91%<br>0.25%<br>0.21%<br>sed as a result of |