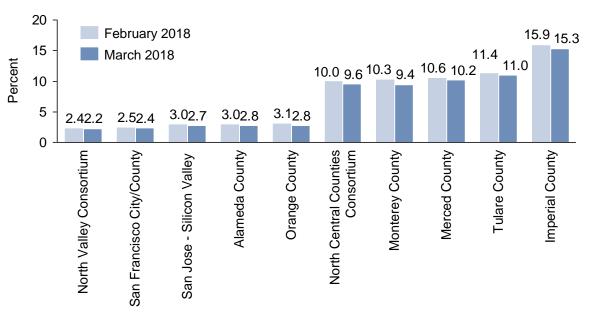

## Top Ten Highest And Lowest Area Unemployment Rates In California

| Unemployment Rate                                                                                                                                            | 4.3%                                                          | 4.3%                                                                                               |
|--------------------------------------------------------------------------------------------------------------------------------------------------------------|---------------------------------------------------------------|----------------------------------------------------------------------------------------------------|
| 4-Week Rolling Average<br>UI Initial Claims                                                                                                                  | 42,143                                                        | 39,036                                                                                             |
| Change In Workforce                                                                                                                                          | -13,200                                                       | 3,700                                                                                              |
| California Analysis                                                                                                                                          | F                                                             | Rate Of Change                                                                                     |
| Employment Change Year Over<br>Year (March 2017-March 2018)                                                                                                  |                                                               | 1.92%                                                                                              |
| Unemployment Rate Cha<br>Year Over Year (March 2<br>March 2018)                                                                                              |                                                               | -14.0%                                                                                             |
| Job Market                                                                                                                                                   |                                                               | Number of<br>Jobs                                                                                  |
|                                                                                                                                                              |                                                               |                                                                                                    |
| Jobs Created (March 201<br>2018)                                                                                                                             | 7-March                                                       | 363,600                                                                                            |
| •                                                                                                                                                            |                                                               | 363,600<br>27,969                                                                                  |
| 2018)<br>Average Job Growth (Ma                                                                                                                              | rch 2017-<br>rnia                                             | 27,969<br>Rate Of Month                                                                            |
| 2018)<br>Average Job Growth (Ma<br>March 2018)<br>Fastest Growing Califor<br>Industries In March 201                                                         | rch 2017-<br>rnia                                             | 27,969<br>Rate Of Month<br>To Month Job                                                            |
| 2018)<br>Average Job Growth (Ma<br>March 2018)<br>Fastest Growing Califor<br>Industries In March 201<br>Growth<br>Mining & Logging<br>Transport, Warehousing | rch 2017-<br>rnia<br>8 By Job                                 | 27,969<br>Rate Of Month<br>To Month Job<br>Growth<br>0.91%<br>0.25%                                |
| 2018)<br>Average Job Growth (Ma<br>March 2018)<br>Fastest Growing Califor<br>Industries In March 201<br>Growth<br>Mining & Logging                           | rch 2017-<br>rnia<br>8 By Job                                 | 27,969<br>Rate Of Month<br>To Month Job<br>Growth<br>0.91%                                         |
| 2018)<br>Average Job Growth (Ma<br>March 2018)<br>Fastest Growing Califor<br>Industries In March 201<br>Growth<br>Mining & Logging<br>Transport, Warehousing | rch 2017-<br>rnia<br>8 By Job<br>& Utilities<br>as been revis | 27,969<br>Rate Of Month<br>To Month Job<br>Growth<br>0.91%<br>0.25%<br>0.21%<br>sed as a result of |